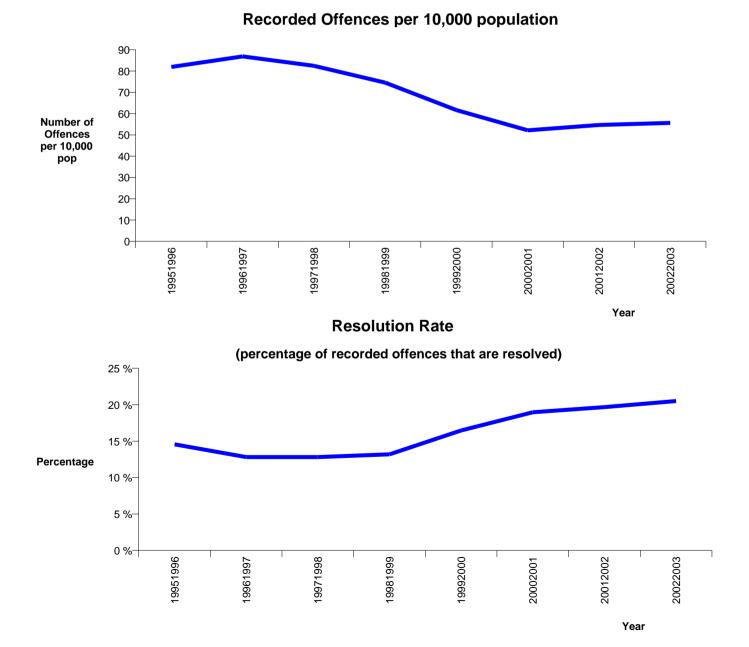

## NATIONAL RECORDED CRIME PER 10,000 POPULATION, BY CATEGORIES Years ending 30 June

| Offence Category | Offence Class                   | Offence<br>Class<br>Code | Recorded per<br>10,000 pop<br>20002001 | Recorded per<br>10,000 pop<br>20012002 | Recorded per<br>10,000 pop<br>20022003 |
|------------------|---------------------------------|--------------------------|----------------------------------------|----------------------------------------|----------------------------------------|
| DISHONESTY       | BURGLARY                        | 4100                     | 158.6                                  | 155.9                                  | 153.3                                  |
|                  | CAR CONVERSION ETC              | 4200                     | 92.2                                   | 97.2                                   | 99.1                                   |
|                  | THEFT                           | 4300                     | 331.1                                  | 348.6                                  | 343.3                                  |
|                  | RECEIVING                       | 4400                     | 6.8                                    | 6.4                                    | 6.3                                    |
|                  | FRAUD                           | 4500                     | 55.7                                   | 52.1                                   | 55.2                                   |
| DISHONESTY       |                                 |                          | 644.4                                  | 660.1                                  | 657.1                                  |
| Offence Category | Offence Class                   | Offence<br>Class<br>Code | Recorded per<br>10,000 pop<br>20002001 | Recorded per<br>10,000 pop<br>20012002 | Recorded per<br>10,000 pop<br>20022003 |
| PROPERTY DAMAGE  | DESTRUCTION OF PROPERTY         | 5100                     | 104.1                                  | 105.0                                  | 105.2                                  |
|                  | ENDANGERING                     | 5200                     | 0.5                                    | 0.7                                    | 0.7                                    |
| PROPERTY DAMAGE  |                                 |                          | 104.6                                  | 105.7                                  | 106.0                                  |
| Offence Category | Offence Class                   | Offence<br>Class<br>Code | Recorded per<br>10,000 pop<br>20002001 | Recorded per<br>10,000 pop<br>20012002 | Recorded per<br>10,000 pop<br>20022003 |
| PROPERTY ABUSES  | TRESPASS                        | 6100                     | 33.4                                   | 35.2                                   | 35.2                                   |
|                  | LITTERING                       | 6200                     | 1.3                                    | 1.2                                    | 1.0                                    |
|                  | ANIMALS                         | 6300                     | 1.1                                    | 1.2                                    | 1.0                                    |
|                  | POSTAL/RAIL/FIRE SERVICE ABUSES | 6500                     | 11.7                                   | 13.5                                   | 10.9                                   |
|                  | ARMS ACT OFFENCES               | 6800                     | 6.2                                    | 6.2                                    | 6.7                                    |
| PROPERTY ABUSES  |                                 |                          | 53.7                                   | 57.3                                   | 54.7                                   |
| Offence Category | Offence Class                   | Offence<br>Class<br>Code | Recorded per<br>10,000 pop<br>20002001 | Recorded per<br>10,000 pop<br>20012002 | Recorded per<br>10,000 pop<br>20022003 |
| ADMINISTRATIVE   | AGAINST JUSTICE                 | 7100                     | 28.0                                   | 29.5                                   | 30.9                                   |
|                  | BIRTHS/DEATHS AND MARRIAGES     | 7200                     | 0.0                                    | 0.1                                    | 0.0                                    |
|                  | IMMIGRATION                     | 7300                     | 3.1                                    | 2.2                                    | 2.5                                    |
|                  | RACIAL                          | 7400                     | 0.0                                    | 0.0                                    | 0.0                                    |
|                  | AGAINST NATIONAL INTEREST       | 7500                     | 0.0                                    | 0.1                                    | 0.0                                    |
|                  | BY - LAWS BREACHES              | 7600                     | 2.3                                    | 3.5                                    | 8.1                                    |
| ADMINISTRATIVE   |                                 |                          | 33.5                                   | 35.3                                   | 41.5                                   |

TOTAL

1,120.8

1,126.9

1,096.7