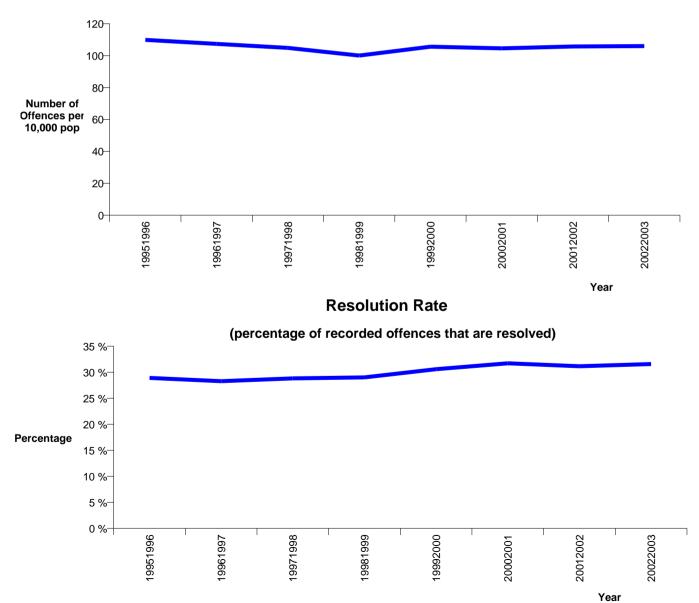

## NATIONAL RECORDED CRIME PER 10,000 POPULATION, BY CATEGORIES Years ending 30 June

| Offence Category | Offence Class                   | Offence<br>Class<br>Code | Recorded per<br>10,000 pop<br>20002001 | Recorded per<br>10,000 pop<br>20012002 | Recorded per<br>10,000 pop<br>20022003 |
|------------------|---------------------------------|--------------------------|----------------------------------------|----------------------------------------|----------------------------------------|
| DISHONESTY       | BURGLARY                        | 4100                     | 158.6                                  | 155.9                                  | 153.3                                  |
|                  | CAR CONVERSION ETC              | 4200                     | 92.2                                   | 97.2                                   | 99.1                                   |
|                  | THEFT                           | 4300                     | 331.1                                  | 348.6                                  | 343.3                                  |
|                  | RECEIVING                       | 4400                     | 6.8                                    | 6.4                                    | 6.3                                    |
|                  | FRAUD                           | 4500                     | 55.7                                   | 52.1                                   | 55.2                                   |
| DISHONESTY       |                                 |                          | 644.4                                  | 660.1                                  | 657.1                                  |
| Offence Category | Offence Class                   | Offence<br>Class<br>Code | Recorded per<br>10,000 pop<br>20002001 | Recorded per<br>10,000 pop<br>20012002 | Recorded per<br>10,000 pop<br>20022003 |
| PROPERTY DAMAGE  | DESTRUCTION OF PROPERTY         | 5100                     | 104.1                                  | 105.0                                  | 105.2                                  |
|                  | ENDANGERING                     | 5200                     | 0.5                                    | 0.7                                    | 0.7                                    |
| PROPERTY DAMAGE  |                                 |                          | 104.6                                  | 105.7                                  | 106.0                                  |
| Offence Category | Offence Class                   | Offence<br>Class<br>Code | Recorded per<br>10,000 pop<br>20002001 | Recorded per<br>10,000 pop<br>20012002 | Recorded per<br>10,000 pop<br>20022003 |
| PROPERTY ABUSES  | TRESPASS                        | 6100                     | 33.4                                   | 35.2                                   | 35.2                                   |
|                  | LITTERING                       | 6200                     | 1.3                                    | 1.2                                    | 1.0                                    |
|                  | ANIMALS                         | 6300                     | 1.1                                    | 1.2                                    | 1.0                                    |
|                  | POSTAL/RAIL/FIRE SERVICE ABUSES | 6500                     | 11.7                                   | 13.5                                   | 10.9                                   |
|                  | ARMS ACT OFFENCES               | 6800                     | 6.2                                    | 6.2                                    | 6.7                                    |
| PROPERTY ABUSES  |                                 |                          | 53.7                                   | 57.3                                   | 54.7                                   |
| Offence Category | Offence Class                   | Offence<br>Class<br>Code | Recorded per<br>10,000 pop<br>20002001 | Recorded per<br>10,000 pop<br>20012002 | Recorded per<br>10,000 pop<br>20022003 |
| ADMINISTRATIVE   | AGAINST JUSTICE                 | 7100                     | 28.0                                   | 29.5                                   | 30.9                                   |
|                  | BIRTHS/DEATHS AND MARRIAGES     | 7200                     | 0.0                                    | 0.1                                    | 0.0                                    |
|                  | IMMIGRATION                     | 7300                     | 3.1                                    | 2.2                                    | 2.5                                    |
|                  | RACIAL                          | 7400                     | 0.0                                    | 0.0                                    | 0.0                                    |
|                  | AGAINST NATIONAL INTEREST       | 7500                     | 0.0                                    | 0.1                                    | 0.0                                    |
|                  | BY - LAWS BREACHES              | 7600                     | 2.3                                    | 3.5                                    | 8.1                                    |
| ADMINISTRATIVE   |                                 |                          | 33.5                                   | 35.3                                   | 41.5                                   |