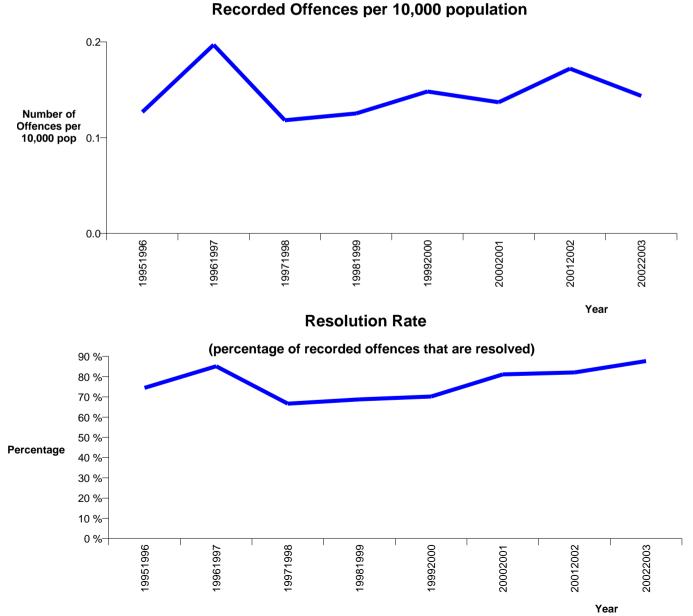

| Offence Category | Offence Class                   | Offence<br>Class<br>Code | Recorded per<br>10,000 pop<br>20002001 | Recorded per<br>10,000 pop<br>20012002 | Recorded per<br>10,000 pop<br>20022003 |
|------------------|---------------------------------|--------------------------|----------------------------------------|----------------------------------------|----------------------------------------|
| SEXUAL OFFENCES  | SEXUAL AFFRONTS                 | 2200                     | 1.7                                    | 1.8                                    | 1.6                                    |
|                  | IMMORAL BEHAVIOUR               | 2400                     | 0.0                                    |                                        |                                        |
|                  | INDECENT VIDEOS                 | 2500                     |                                        |                                        |                                        |
|                  | SEXUAL ATTACKS                  | 2600                     | 5.3                                    | 6.4                                    | 5.8                                    |
|                  | ABNORMAL SEX                    | 2700                     | 0.1                                    | 0.0                                    | 0.0                                    |
|                  | IMMORAL BEHAVIOUR               | 2800                     | 0.7                                    | 0.7                                    | 0.6                                    |
|                  | IMMORAL BEHAVIOUR/MISCELLANEOUS | 2900                     | 0.3                                    | 0.2                                    | 0.3                                    |
| SEXUAL OFFENCES  |                                 |                          | 8.1                                    | 9.1                                    | 8.3                                    |