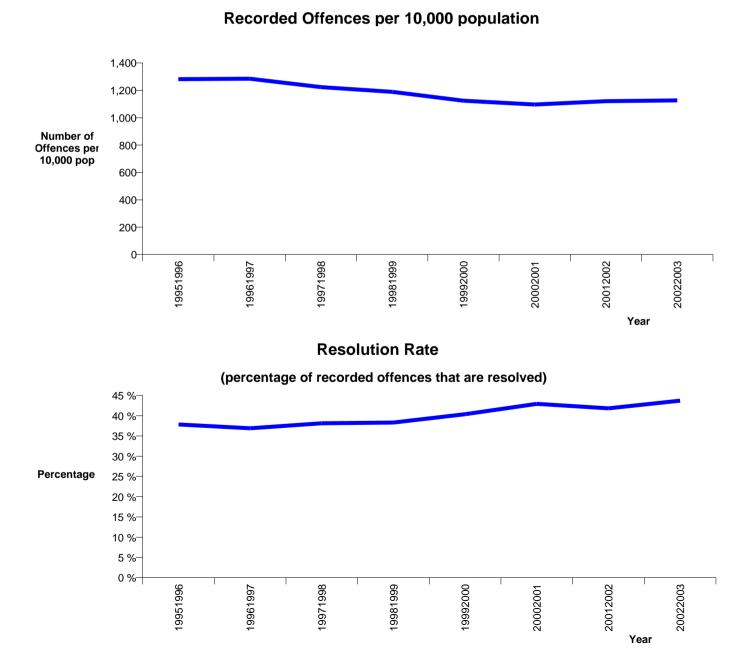

## NATIONAL RECORDED CRIME PER 10,000 POPULATION, BY DISTRICT Years ending 30 June

| District Description  | Recorded per 10,000<br>pop 20002001 | Recorded per 10,000<br>pop 20012002 | Recorded per 10,000<br>pop 20022003 | Percent Variance<br>00/01 to 01/02 | Percent Variance<br>01/02 to 02/03 |
|-----------------------|-------------------------------------|-------------------------------------|-------------------------------------|------------------------------------|------------------------------------|
| Northland             | 1,170.1                             | 1,189.8                             | 1,147.4                             | 1.7                                | -3.6                               |
| North Shore/Waitakere | 827.3                               | 871.8                               | 866.3                               | 5.4                                | -0.6                               |
| Auckland              | 1,457.7                             | 1,625.1                             | 1,591.2                             | 11.5                               | -2.1                               |
| Counties/Manukau      | 1,125.5                             | 1,143.5                             | 1,204.3                             | 1.6                                | 5.3                                |
| Waikato               | 1,088.2                             | 1,098.8                             | 1,044.7                             | 1.0                                | -4.9                               |
| Bay Of Plenty         | 1,292.5                             | 1,310.0                             | 1,305.9                             | 1.4                                | -0.3                               |
| Eastern               | 1,276.0                             | 1,274.8                             | 1,277.0                             | -0.1                               | 0.2                                |
| Central               | 1,068.5                             | 1,034.4                             | 1,042.2                             | -3.2                               | 0.8                                |
| Wellington            | 1,011.7                             | 994.3                               | 1,034.4                             | -1.7                               | 4.0                                |
| Tasman                | 1,021.0                             | 1,013.0                             | 1,020.4                             | -0.8                               | 0.7                                |
| Canterbury            | 985.7                               | 1,012.8                             | 1,000.1                             | 2.8                                | -1.3                               |
| Southern              | 1,049.3                             | 1,049.6                             | 1,113.6                             | 0.0                                | 6.1                                |
| TOTAL                 | 1,096.7                             | 1,120.8                             | 1,126.9                             | 2.2                                | 0.5                                |

TOTAL

1,120.8

1,126.9

1,096.7