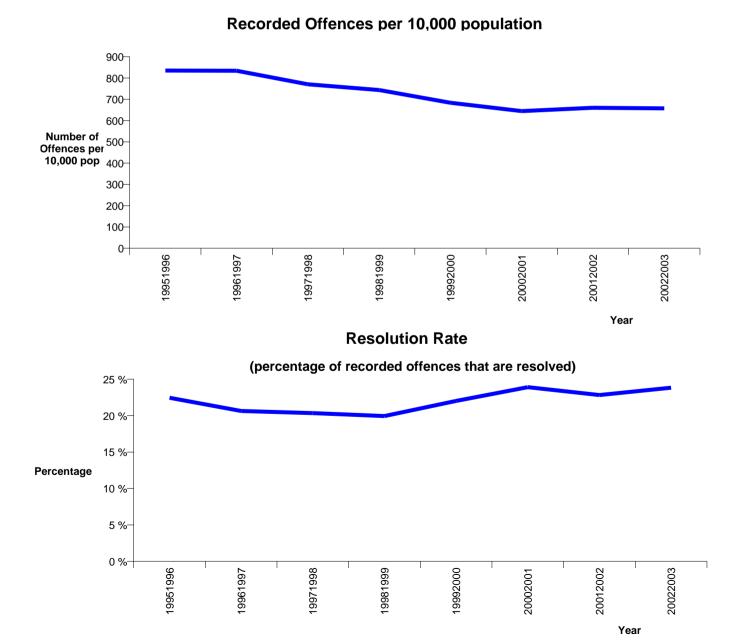

## NATIONAL RECORDED CRIME PER 10,000 POPULATION, BY CATEGORIES Years ending 30 June

| Offence Category | Offence Class                   | Offence<br>Class<br>Code | Recorded per<br>10,000 pop<br>20002001 | Recorded per<br>10,000 pop<br>20012002 | Recorded per<br>10,000 pop<br>20022003 |
|------------------|---------------------------------|--------------------------|----------------------------------------|----------------------------------------|----------------------------------------|
| DISHONESTY       | BURGLARY                        | 4100                     | 158.6                                  | 155.9                                  | 153.3                                  |
|                  | CAR CONVERSION ETC              | 4200                     | 92.2                                   | 97.2                                   | 99.1                                   |
|                  | THEFT                           | 4300                     | 331.1                                  | 348.6                                  | 343.3                                  |
|                  | RECEIVING                       | 4400                     | 6.8                                    | 6.4                                    | 6.3                                    |
|                  | FRAUD                           | 4500                     | 55.7                                   | 52.1                                   | 55.2                                   |
| DISHONESTY       |                                 |                          | 644.4                                  | 660.1                                  | 657.1                                  |
| Offence Category | Offence Class                   | Offence<br>Class<br>Code | Recorded per<br>10,000 pop<br>20002001 | Recorded per<br>10,000 pop<br>20012002 | Recorded per<br>10,000 pop<br>20022003 |
| PROPERTY DAMAGE  | DESTRUCTION OF PROPERTY         | 5100                     | 104.1                                  | 105.0                                  | 105.2                                  |
|                  | ENDANGERING                     | 5200                     | 0.5                                    | 0.7                                    | 0.7                                    |
| PROPERTY DAMAGE  |                                 |                          | 104.6                                  | 105.7                                  | 106.0                                  |
| Offence Category | Offence Class                   | Offence<br>Class<br>Code | Recorded per<br>10,000 pop<br>20002001 | Recorded per<br>10,000 pop<br>20012002 | Recorded per<br>10,000 pop<br>20022003 |
| PROPERTY ABUSES  | TRESPASS                        | 6100                     | 33.4                                   | 35.2                                   | 35.2                                   |
|                  | LITTERING                       | 6200                     | 1.3                                    | 1.2                                    | 1.0                                    |
|                  | ANIMALS                         | 6300                     | 1.1                                    | 1.2                                    | 1.0                                    |
|                  | POSTAL/RAIL/FIRE SERVICE ABUSES | 6500                     | 11.7                                   | 13.5                                   | 10.9                                   |
|                  | ARMS ACT OFFENCES               | 6800                     | 6.2                                    | 6.2                                    | 6.7                                    |
| PROPERTY ABUSES  |                                 |                          | 53.7                                   | 57.3                                   | 54.7                                   |
| Offence Category | Offence Class                   | Offence<br>Class<br>Code | Recorded per<br>10,000 pop<br>20002001 | Recorded per<br>10,000 pop<br>20012002 | Recorded per<br>10,000 pop<br>20022003 |
| ADMINISTRATIVE   | AGAINST JUSTICE                 | 7100                     | 28.0                                   | 29.5                                   | 30.9                                   |
|                  | BIRTHS/DEATHS AND MARRIAGES     | 7200                     | 0.0                                    | 0.1                                    | 0.0                                    |
|                  | IMMIGRATION                     | 7300                     | 3.1                                    | 2.2                                    | 2.5                                    |
|                  | RACIAL                          | 7400                     | 0.0                                    | 0.0                                    | 0.0                                    |
|                  | AGAINST NATIONAL INTEREST       | 7500                     | 0.0                                    | 0.1                                    | 0.0                                    |
|                  | BY - LAWS BREACHES              | 7600                     | 2.3                                    | 3.5                                    | 8.1                                    |
| ADMINISTRATIVE   |                                 |                          | 33.5                                   | 35.3                                   | 41.5                                   |