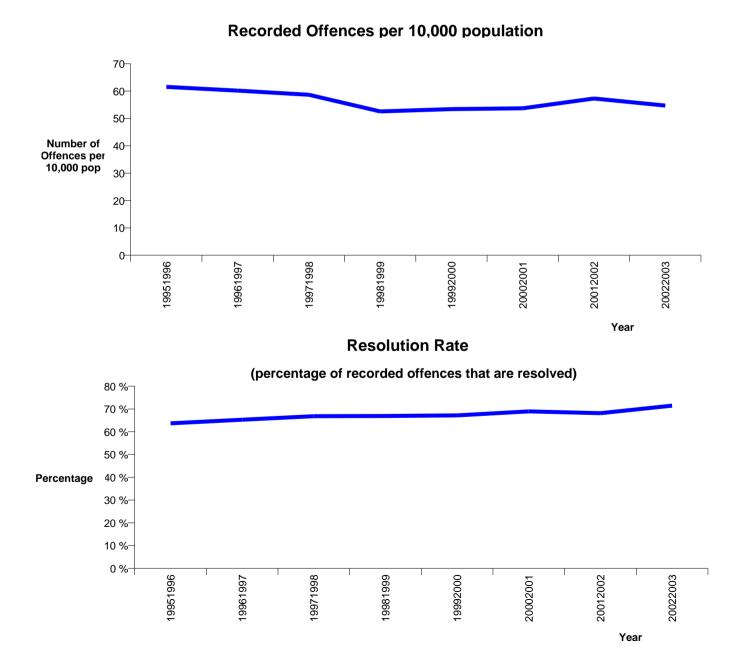

## NATIONAL RECORDED CRIME PER 10,000 POPULATION, BY CATEGORIES Years ending 30 June

| Offence Category | Offence Class                   | Offence<br>Class<br>Code | Recorded per<br>10,000 pop<br>20002001 | Recorded per<br>10,000 pop<br>20012002 | Recorded per<br>10,000 pop<br>20022003 |
|------------------|---------------------------------|--------------------------|----------------------------------------|----------------------------------------|----------------------------------------|
| DISHONESTY       | BURGLARY                        | 4100                     | 158.6                                  | 155.9                                  | 153.3                                  |
|                  | CAR CONVERSION ETC              | 4200                     | 92.2                                   | 97.2                                   | 99.1                                   |
|                  | THEFT                           | 4300                     | 331.1                                  | 348.6                                  | 343.3                                  |
|                  | RECEIVING                       | 4400                     | 6.8                                    | 6.4                                    | 6.3                                    |
|                  | FRAUD                           | 4500                     | 55.7                                   | 52.1                                   | 55.2                                   |
| DISHONESTY       |                                 |                          | 644.4                                  | 660.1                                  | 657.1                                  |
| Offence Category | Offence Class                   | Offence<br>Class<br>Code | Recorded per<br>10,000 pop<br>20002001 | Recorded per<br>10,000 pop<br>20012002 | Recorded per<br>10,000 pop<br>20022003 |
| PROPERTY DAMAGE  | DESTRUCTION OF PROPERTY         | 5100                     | 104.1                                  | 105.0                                  | 105.2                                  |
|                  | ENDANGERING                     | 5200                     | 0.5                                    | 0.7                                    | 0.7                                    |
| PROPERTY DAMAGE  |                                 |                          | 104.6                                  | 105.7                                  | 106.0                                  |
| Offence Category | Offence Class                   | Offence<br>Class<br>Code | Recorded per<br>10,000 pop<br>20002001 | Recorded per<br>10,000 pop<br>20012002 | Recorded per<br>10,000 pop<br>20022003 |
| PROPERTY ABUSES  | TRESPASS                        | 6100                     | 33.4                                   | 35.2                                   | 35.2                                   |
|                  | LITTERING                       | 6200                     | 1.3                                    | 1.2                                    | 1.0                                    |
|                  | ANIMALS                         | 6300                     | 1.1                                    | 1.2                                    | 1.0                                    |
|                  | POSTAL/RAIL/FIRE SERVICE ABUSES | 6500                     | 11.7                                   | 13.5                                   | 10.9                                   |
|                  | ARMS ACT OFFENCES               | 6800                     | 6.2                                    | 6.2                                    | 6.7                                    |
| PROPERTY ABUSES  |                                 |                          | 53.7                                   | 57.3                                   | 54.7                                   |
| Offence Category | Offence Class                   | Offence<br>Class<br>Code | Recorded per<br>10,000 pop<br>20002001 | Recorded per<br>10,000 pop<br>20012002 | Recorded per<br>10,000 pop<br>20022003 |
| ADMINISTRATIVE   | AGAINST JUSTICE                 | 7100                     | 28.0                                   | 29.5                                   | 30.9                                   |
|                  | BIRTHS/DEATHS AND MARRIAGES     | 7200                     | 0.0                                    | 0.1                                    | 0.0                                    |
|                  | IMMIGRATION                     | 7300                     | 3.1                                    | 2.2                                    | 2.5                                    |
|                  | RACIAL                          | 7400                     | 0.0                                    | 0.0                                    | 0.0                                    |
|                  | AGAINST NATIONAL INTEREST       | 7500                     | 0.0                                    | 0.1                                    | 0.0                                    |
|                  | BY - LAWS BREACHES              | 7600                     | 2.3                                    | 3.5                                    | 8.1                                    |
| ADMINISTRATIVE   |                                 |                          | 33.5                                   | 35.3                                   | 41.5                                   |