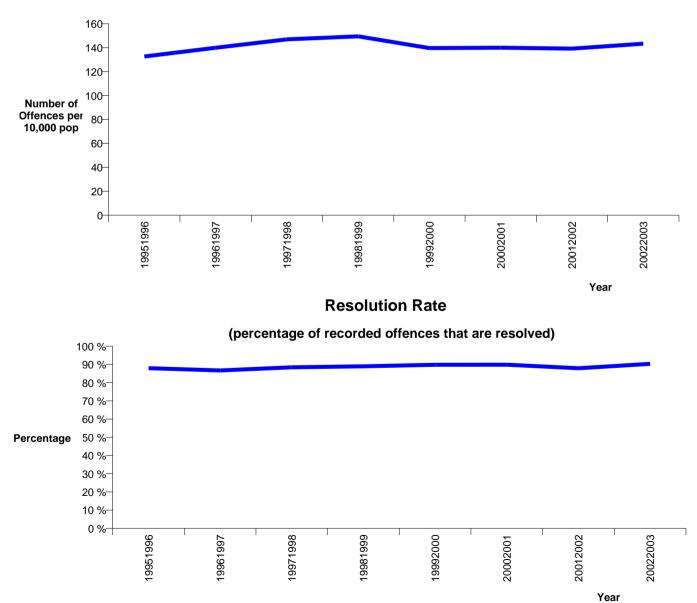

| Offence Category               | Offence Class             | Offence<br>Class<br>Code | Recorded per<br>10,000 pop<br>20002001 | Recorded per<br>10,000 pop<br>20012002 | Recorded per<br>10,000 pop<br>20022003 |
|--------------------------------|---------------------------|--------------------------|----------------------------------------|----------------------------------------|----------------------------------------|
| DRUGS AND ANTI SOCIAL OFFENCES | DRUGS (NOT CANNABIS)      | 3100                     | 5.2                                    | 7.0                                    | 7.8                                    |
|                                | DRUGS(CANNABIS ONLY)      | 3200                     | 57.9                                   | 54.3                                   | 52.0                                   |
|                                | GAMING                    | 3400                     | 0.1                                    | 0.2                                    | 0.3                                    |
|                                | DISORDER                  | 3500                     | 59.4                                   | 61.1                                   | 64.5                                   |
|                                | VAGRANCY OFFENCES         | 3600                     | 0.5                                    | 0.5                                    | 0.4                                    |
|                                | FAMILY OFFENCES           | 3700                     | 1.2                                    | 1.3                                    | 1.3                                    |
|                                | FAMILY OFFENCES CONTINUED | 3800                     | 11.8                                   | 11.6                                   | 11.4                                   |
|                                | SALE OF LIQUOR ACT 1989   | 3900                     | 3.8                                    | 3.2                                    | 5.7                                    |
| DRUGS AND ANTI SOCIAL OFFENCES |                           |                          | 140.0                                  | 139.2                                  | 143.3                                  |