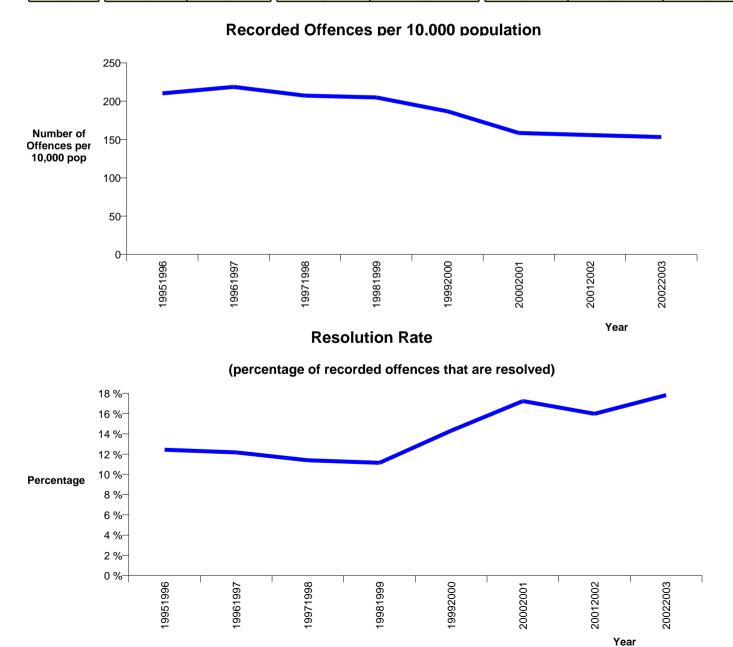

## NATIONAL RECORDED CRIME PER 10,000 POPULATION, BY CATEGORIES Years ending 30 June

| Offence Category | Offence Class                   | Offence<br>Class<br>Code | Recorded per<br>10,000 pop<br>20002001 | Recorded per<br>10,000 pop<br>20012002 | Recorded per<br>10,000 pop<br>20022003 |
|------------------|---------------------------------|--------------------------|----------------------------------------|----------------------------------------|----------------------------------------|
| DISHONESTY       | BURGLARY                        | 4100                     | 158.6                                  | 155.9                                  | 153.3                                  |
|                  | CAR CONVERSION ETC              | 4200                     | 92.2                                   | 97.2                                   | 99.1                                   |
|                  | THEFT                           | 4300                     | 331.1                                  | 348.6                                  | 343.3                                  |
|                  | RECEIVING                       | 4400                     | 6.8                                    | 6.4                                    | 6.3                                    |
|                  | FRAUD                           | 4500                     | 55.7                                   | 52.1                                   | 55.2                                   |
| DISHONESTY       |                                 |                          | 644.4                                  | 660.1                                  | 657.1                                  |
| Offence Category | Offence Class                   | Offence<br>Class<br>Code | Recorded per<br>10,000 pop<br>20002001 | Recorded per<br>10,000 pop<br>20012002 | Recorded per<br>10,000 pop<br>20022003 |
| PROPERTY DAMAGE  | DESTRUCTION OF PROPERTY         | 5100                     | 104.1                                  | 105.0                                  | 105.2                                  |
|                  | ENDANGERING                     | 5200                     | 0.5                                    | 0.7                                    | 0.7                                    |
| PROPERTY DAMAGE  |                                 |                          | 104.6                                  | 105.7                                  | 106.0                                  |
| Offence Category | Offence Class                   | Offence<br>Class<br>Code | Recorded per<br>10,000 pop<br>20002001 | Recorded per<br>10,000 pop<br>20012002 | Recorded per<br>10,000 pop<br>20022003 |
| PROPERTY ABUSES  | TRESPASS                        | 6100                     | 33.4                                   | 35.2                                   | 35.2                                   |
|                  | LITTERING                       | 6200                     | 1.3                                    | 1.2                                    | 1.0                                    |
|                  | ANIMALS                         | 6300                     | 1.1                                    | 1.2                                    | 1.0                                    |
|                  | POSTAL/RAIL/FIRE SERVICE ABUSES | 6500                     | 11.7                                   | 13.5                                   | 10.9                                   |
|                  | ARMS ACT OFFENCES               | 6800                     | 6.2                                    | 6.2                                    | 6.7                                    |
| PROPERTY ABUSES  |                                 |                          | 53.7                                   | 57.3                                   | 54.7                                   |
| Offence Category | Offence Class                   | Offence<br>Class<br>Code | Recorded per<br>10,000 pop<br>20002001 | Recorded per<br>10,000 pop<br>20012002 | Recorded per<br>10,000 pop<br>20022003 |
| ADMINISTRATIVE   | AGAINST JUSTICE                 | 7100                     | 28.0                                   | 29.5                                   | 30.9                                   |
|                  | BIRTHS/DEATHS AND MARRIAGES     | 7200                     | 0.0                                    | 0.1                                    | 0.0                                    |
|                  | IMMIGRATION                     | 7300                     | 3.1                                    | 2.2                                    | 2.5                                    |
|                  | RACIAL                          | 7400                     | 0.0                                    | 0.0                                    | 0.0                                    |
|                  | AGAINST NATIONAL INTEREST       | 7500                     | 0.0                                    | 0.1                                    | 0.0                                    |
|                  | BY - LAWS BREACHES              | 7600                     | 2.3                                    | 3.5                                    | 8.1                                    |
| ADMINISTRATIVE   |                                 |                          | 33.5                                   | 35.3                                   | 41.5                                   |