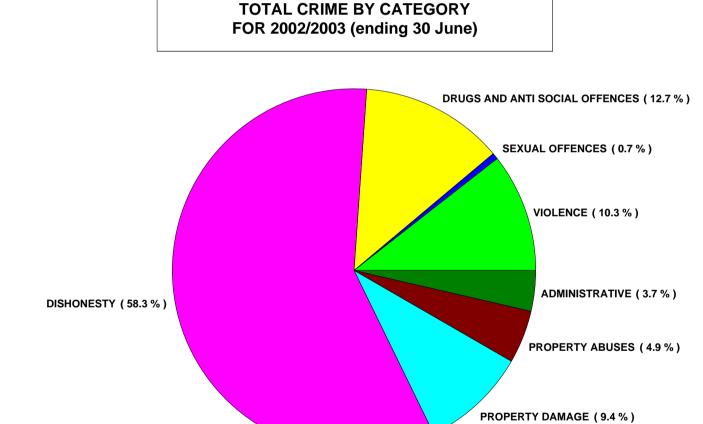

#### **PROPORTION OF RECORDED CRIME BY CATEGORIES**

Years ending 30 June

| Offence Category               | Proportions<br>Recorded<br>20002001 | Recorded | Proportions<br>Recorded<br>20012002 |        | Proportions<br>Recorded<br>20022003 |        |
|--------------------------------|-------------------------------------|----------|-------------------------------------|--------|-------------------------------------|--------|
| VIOLENCE                       | 10.3 %                              | 43534    | 10.2 %                              |        | 10.3 %                              | 45980  |
| SEXUAL OFFENCES                | 0.7 %                               | 3119     | 0.8 %                               | 3544   | 0.7 %                               | 3312   |
| DRUGS AND ANTI SOCIAL OFFENCES | 12.8 %                              | 54158    | 12.4 %                              | 54192  | 12.7 %                              | 56866  |
| DISHONESTY                     | 58.8 %                              | 249296   | 58.9 %                              | 256975 | 58.3 %                              | 260756 |
| PROPERTY DAMAGE                | 9.5 %                               | 40455    | 9.4 %                               | 41157  | 9.4 %                               | 42057  |
| PROPERTY ABUSES                | 4.9 %                               | 20775    | 5.1 %                               | 22303  | 4.9 %                               | 21706  |
| ADMINISTRATIVE                 | 3.1 %                               | 12949    | 3.2 %                               | 13760  | 3.7 %                               | 16469  |
| Total:                         | 100.0 %                             | 424286   | 100.0 %                             | 436315 | 100.0 %                             | 447146 |