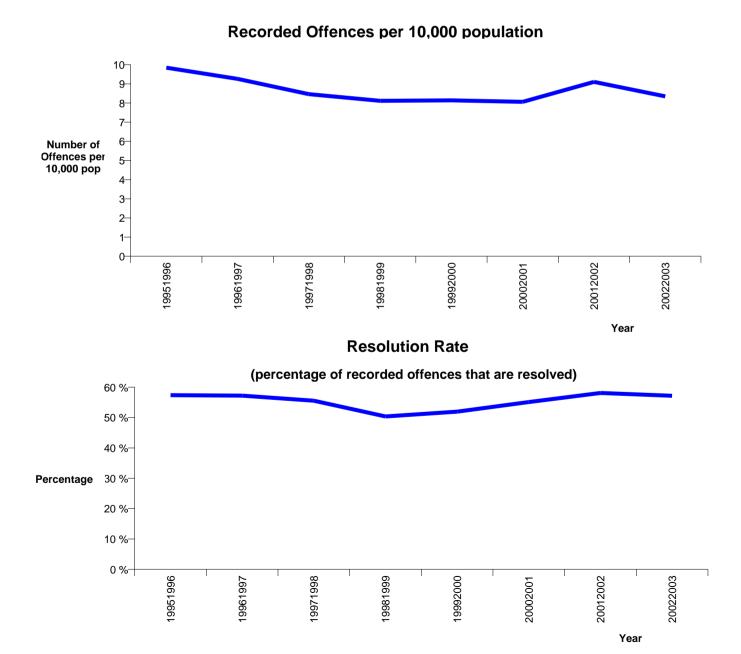

| Offence Category | Offence Class                   | Offence<br>Class<br>Code | Recorded per<br>10,000 pop<br>20002001 | Recorded per<br>10,000 pop<br>20012002 | Recorded per<br>10,000 pop<br>20022003 |
|------------------|---------------------------------|--------------------------|----------------------------------------|----------------------------------------|----------------------------------------|
| SEXUAL OFFENCES  | SEXUAL AFFRONTS                 | 2200                     | 1.7                                    | 1.8                                    | 1.6                                    |
|                  | IMMORAL BEHAVIOUR               | 2400                     | 0.0                                    |                                        |                                        |
|                  | INDECENT VIDEOS                 | 2500                     |                                        |                                        |                                        |
|                  | SEXUAL ATTACKS                  | 2600                     | 5.3                                    | 6.4                                    | 5.8                                    |
|                  | ABNORMAL SEX                    | 2700                     | 0.1                                    | 0.0                                    | 0.0                                    |
|                  | IMMORAL BEHAVIOUR               | 2800                     | 0.7                                    | 0.7                                    | 0.6                                    |
|                  | IMMORAL BEHAVIOUR/MISCELLANEOUS | 2900                     | 0.3                                    | 0.2                                    | 0.3                                    |
| SEXUAL OFFENCES  |                                 |                          | 8.1                                    | 9.1                                    | 8.3                                    |