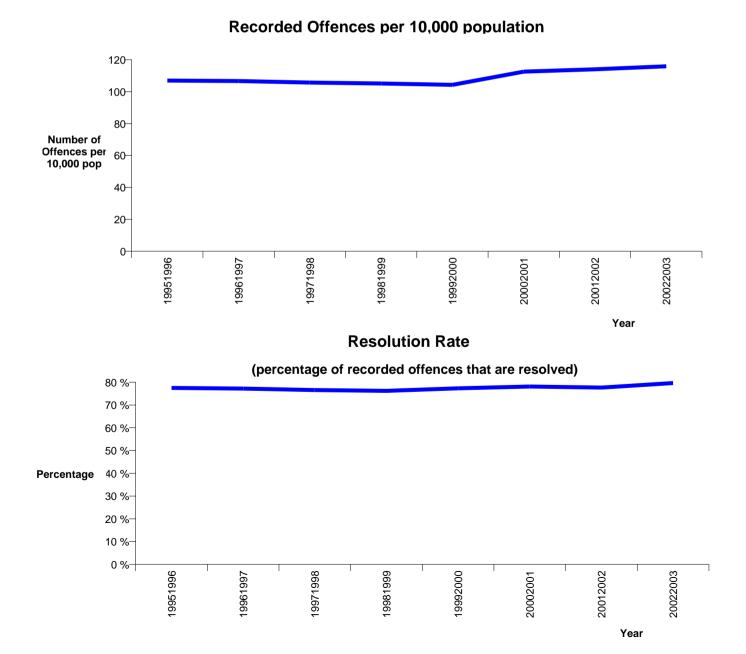

## NATIONAL RECORDED CRIME PER 10,000 POPULATION, BY CATEGORIES Years ending 30 June

| Offence Category | Offence Class            | Offence<br>Class<br>Code | Recorded per<br>10,000 pop<br>20002001 | Recorded per<br>10,000 pop<br>20012002 | Recorded per<br>10,000 pop<br>20022003 |
|------------------|--------------------------|--------------------------|----------------------------------------|----------------------------------------|----------------------------------------|
| VIOLENCE         | HOMICIDE                 | 1100                     | 0.3                                    | 0.3                                    | 0.3                                    |
|                  | KIDNAPPING AND ABDUCTION | 1200                     | 0.4                                    | 0.5                                    | 0.6                                    |
|                  | ROBBERY                  | 1300                     | 4.3                                    | 4.6                                    | 4.6                                    |
|                  | GRIEVOUS ASSAULTS        | 1400                     | 7.5                                    | 7.6                                    | 8.1                                    |
|                  | SERIOUS ASSAULTS         | 1500                     | 37.7                                   | 37.4                                   | 37.4                                   |
|                  | MINOR ASSAULTS           | 1600                     | 35.7                                   | 36.2                                   | 35.3                                   |
|                  | INTIMIDATION/THREATS     | 1700                     | 25.7                                   | 26.4                                   | 28.3                                   |
|                  | GROUP ASSEMBLIES         | 1800                     | 1.0                                    | 1.0                                    | 1.3                                    |
| VIOLENCE         |                          |                          | 112.5                                  | 114.0                                  | 115.9                                  |