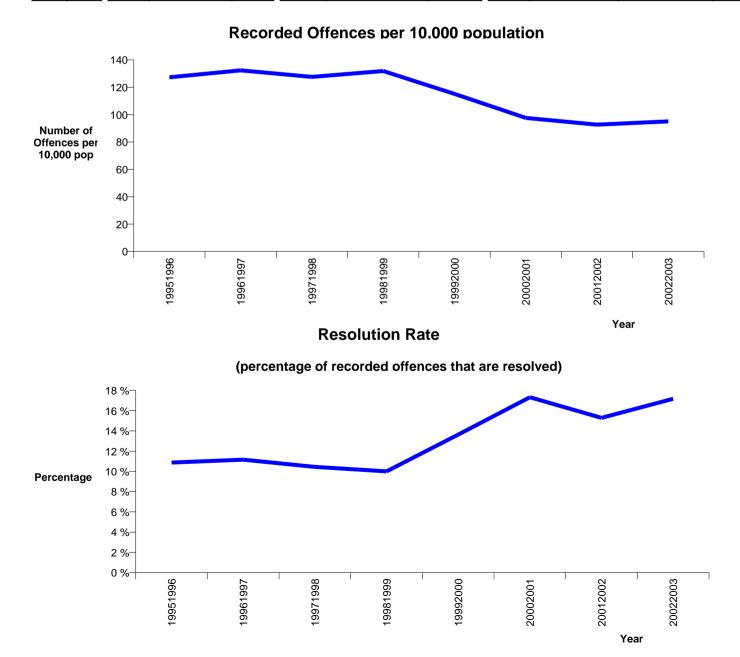

## NATIONAL RECORDED CRIME PER 10,000 POPULATION, BY CATEGORIES Years ending 30 June

| Offence Category | Offence Class                   | Offence<br>Class<br>Code | Recorded per<br>10,000 pop<br>20002001 | Recorded per<br>10,000 pop<br>20012002 | Recorded per<br>10,000 pop<br>20022003 |
|------------------|---------------------------------|--------------------------|----------------------------------------|----------------------------------------|----------------------------------------|
| DISHONESTY       | BURGLARY                        | 4100                     | 158.6                                  | 155.9                                  | 153.3                                  |
|                  | CAR CONVERSION ETC              | 4200                     | 92.2                                   | 97.2                                   | 99.1                                   |
|                  | THEFT                           | 4300                     | 331.1                                  | 348.6                                  | 343.3                                  |
|                  | RECEIVING                       | 4400                     | 6.8                                    | 6.4                                    | 6.3                                    |
|                  | FRAUD                           | 4500                     | 55.7                                   | 52.1                                   | 55.2                                   |
| DISHONESTY       |                                 |                          | 644.4                                  | 660.1                                  | 657.1                                  |
| Offence Category | Offence Class                   | Offence<br>Class<br>Code | Recorded per<br>10,000 pop<br>20002001 | Recorded per<br>10,000 pop<br>20012002 | Recorded per<br>10,000 pop<br>20022003 |
| PROPERTY DAMAGE  | DESTRUCTION OF PROPERTY         | 5100                     | 104.1                                  | 105.0                                  | 105.2                                  |
|                  | ENDANGERING                     | 5200                     | 0.5                                    | 0.7                                    | 0.7                                    |
| PROPERTY DAMAGE  |                                 |                          | 104.6                                  | 105.7                                  | 106.0                                  |
| Offence Category | Offence Class                   | Offence<br>Class<br>Code | Recorded per<br>10,000 pop<br>20002001 | Recorded per<br>10,000 pop<br>20012002 | Recorded per<br>10,000 pop<br>20022003 |
| PROPERTY ABUSES  | TRESPASS                        | 6100                     | 33.4                                   | 35.2                                   | 35.2                                   |
|                  | LITTERING                       | 6200                     | 1.3                                    | 1.2                                    | 1.0                                    |
|                  | ANIMALS                         | 6300                     | 1.1                                    | 1.2                                    | 1.0                                    |
|                  | POSTAL/RAIL/FIRE SERVICE ABUSES | 6500                     | 11.7                                   | 13.5                                   | 10.9                                   |
|                  | ARMS ACT OFFENCES               | 6800                     | 6.2                                    | 6.2                                    | 6.7                                    |
| PROPERTY ABUSES  |                                 |                          | 53.7                                   | 57.3                                   | 54.7                                   |
| Offence Category | Offence Class                   | Offence<br>Class<br>Code | Recorded per<br>10,000 pop<br>20002001 | Recorded per<br>10,000 pop<br>20012002 | Recorded per<br>10,000 pop<br>20022003 |
| ADMINISTRATIVE   | AGAINST JUSTICE                 | 7100                     | 28.0                                   | 29.5                                   | 30.9                                   |
|                  | BIRTHS/DEATHS AND MARRIAGES     | 7200                     | 0.0                                    | 0.1                                    | 0.0                                    |
|                  | IMMIGRATION                     | 7300                     | 3.1                                    | 2.2                                    | 2.5                                    |
|                  | RACIAL                          | 7400                     | 0.0                                    | 0.0                                    | 0.0                                    |
|                  | AGAINST NATIONAL INTEREST       | 7500                     | 0.0                                    | 0.1                                    | 0.0                                    |
|                  | BY - LAWS BREACHES              | 7600                     | 2.3                                    | 3.5                                    | 8.1                                    |
| ADMINISTRATIVE   |                                 |                          | 33.5                                   | 35.3                                   | 41.5                                   |