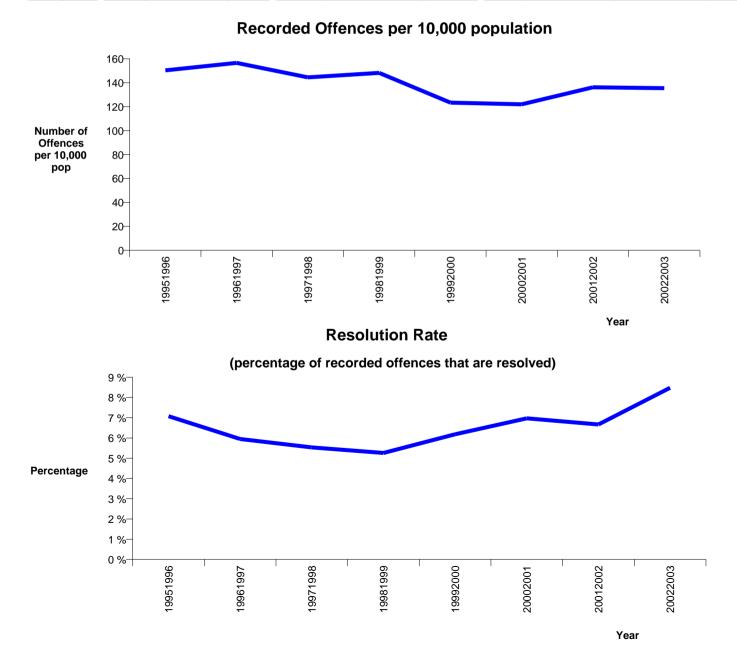

## NATIONAL RECORDED CRIME PER 10,000 POPULATION, BY CATEGORIES Years ending 30 June

| Offence Category | Offence Class                   | Offence<br>Class<br>Code | Recorded per<br>10,000 pop<br>20002001 | Recorded per<br>10,000 pop<br>20012002 | Recorded per<br>10,000 pop<br>20022003 |
|------------------|---------------------------------|--------------------------|----------------------------------------|----------------------------------------|----------------------------------------|
| DISHONESTY       | BURGLARY                        | 4100                     | 158.6                                  | 155.9                                  | 153.3                                  |
|                  | CAR CONVERSION ETC              | 4200                     | 92.2                                   | 97.2                                   | 99.1                                   |
|                  | THEFT                           | 4300                     | 331.1                                  | 348.6                                  | 343.3                                  |
|                  | RECEIVING                       | 4400                     | 6.8                                    | 6.4                                    | 6.3                                    |
|                  | FRAUD                           | 4500                     | 55.7                                   | 52.1                                   | 55.2                                   |
| DISHONESTY       |                                 |                          | 644.4                                  | 660.1                                  | 657.1                                  |
| Offence Category | Offence Class                   | Offence<br>Class<br>Code | Recorded per<br>10,000 pop<br>20002001 | Recorded per<br>10,000 pop<br>20012002 | Recorded per<br>10,000 pop<br>20022003 |
| PROPERTY DAMAGE  | DESTRUCTION OF PROPERTY         | 5100                     | 104.1                                  | 105.0                                  | 105.2                                  |
|                  | ENDANGERING                     | 5200                     | 0.5                                    | 0.7                                    | 0.7                                    |
| PROPERTY DAMAGE  |                                 |                          | 104.6                                  | 105.7                                  | 106.0                                  |
| Offence Category | Offence Class                   | Offence<br>Class<br>Code | Recorded per<br>10,000 pop<br>20002001 | Recorded per<br>10,000 pop<br>20012002 | Recorded per<br>10,000 pop<br>20022003 |
| PROPERTY ABUSES  | TRESPASS                        | 6100                     | 33.4                                   | 35.2                                   | 35.2                                   |
|                  | LITTERING                       | 6200                     | 1.3                                    | 1.2                                    | 1.0                                    |
|                  | ANIMALS                         | 6300                     | 1.1                                    | 1.2                                    | 1.0                                    |
|                  | POSTAL/RAIL/FIRE SERVICE ABUSES | 6500                     | 11.7                                   | 13.5                                   | 10.9                                   |
|                  | ARMS ACT OFFENCES               | 6800                     | 6.2                                    | 6.2                                    | 6.7                                    |
| PROPERTY ABUSES  |                                 |                          | 53.7                                   | 57.3                                   | 54.7                                   |
| Offence Category | Offence Class                   | Offence<br>Class<br>Code | Recorded per<br>10,000 pop<br>20002001 | Recorded per<br>10,000 pop<br>20012002 | Recorded per<br>10,000 pop<br>20022003 |
| ADMINISTRATIVE   | AGAINST JUSTICE                 | 7100                     | 28.0                                   | 29.5                                   | 30.9                                   |
|                  | BIRTHS/DEATHS AND MARRIAGES     | 7200                     | 0.0                                    | 0.1                                    | 0.0                                    |
|                  | IMMIGRATION                     | 7300                     | 3.1                                    | 2.2                                    | 2.5                                    |
|                  | RACIAL                          | 7400                     | 0.0                                    | 0.0                                    | 0.0                                    |
|                  | AGAINST NATIONAL INTEREST       | 7500                     | 0.0                                    | 0.1                                    | 0.0                                    |
|                  | BY - LAWS BREACHES              | 7600                     | 2.3                                    | 3.5                                    | 8.1                                    |
| ADMINISTRATIVE   |                                 |                          | 33.5                                   | 35.3                                   | 41.5                                   |

TOTAL

1,120.8

1,126.9

1,096.7