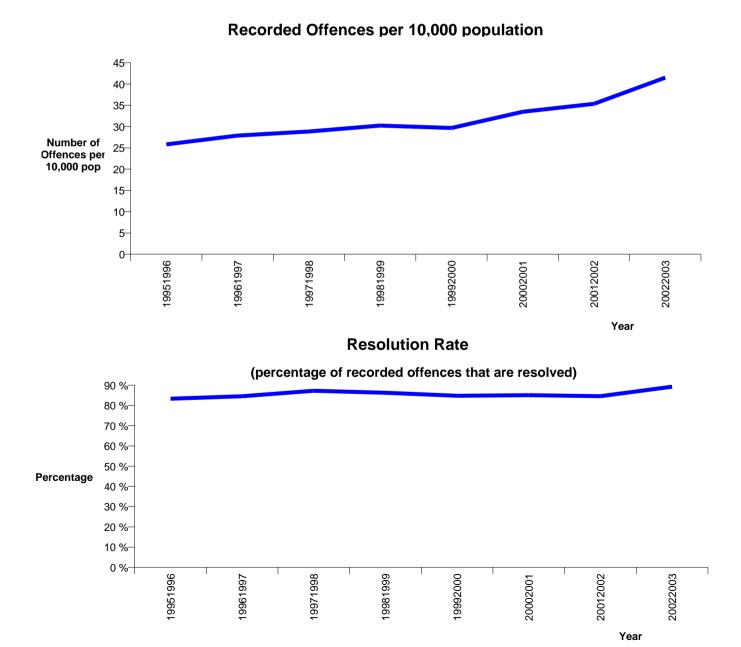

## NATIONAL RECORDED CRIME PER 10,000 POPULATION, BY CATEGORIES Years ending 30 June

| Offence Category | Offence Class            | Offence<br>Class<br>Code | Recorded per<br>10,000 pop<br>20002001 | Recorded per<br>10,000 pop<br>20012002 | Recorded per<br>10,000 pop<br>20022003 |
|------------------|--------------------------|--------------------------|----------------------------------------|----------------------------------------|----------------------------------------|
| VIOLENCE         | HOMICIDE                 | 1100                     | 0.3                                    | 0.3                                    | 0.3                                    |
|                  | KIDNAPPING AND ABDUCTION | 1200                     | 0.4                                    | 0.5                                    | 0.6                                    |
|                  | ROBBERY                  | 1300                     | 4.3                                    | 4.6                                    | 4.6                                    |
|                  | GRIEVOUS ASSAULTS        | 1400                     | 7.5                                    | 7.6                                    | 8.1                                    |
|                  | SERIOUS ASSAULTS         | 1500                     | 37.7                                   | 37.4                                   | 37.4                                   |
|                  | MINOR ASSAULTS           | 1600                     | 35.7                                   | 36.2                                   | 35.3                                   |
|                  | INTIMIDATION/THREATS     | 1700                     | 25.7                                   | 26.4                                   | 28.3                                   |
|                  | GROUP ASSEMBLIES         | 1800                     | 1.0                                    | 1.0                                    | 1.3                                    |
| VIOLENCE         |                          |                          | 112.5                                  | 114.0                                  | 115.9                                  |

## NATIONAL RECORDED CRIME PER 10,000 POPULATION, BY CATEGORIES Years ending 30 June

| Offence Category | Offence Class                   | Offence<br>Class<br>Code | Recorded per<br>10,000 pop<br>20002001 | Recorded per<br>10,000 pop<br>20012002 | Recorded per<br>10,000 pop<br>20022003 |
|------------------|---------------------------------|--------------------------|----------------------------------------|----------------------------------------|----------------------------------------|
| DISHONESTY       | BURGLARY                        | 4100                     | 158.6                                  | 155.9                                  | 153.3                                  |
|                  | CAR CONVERSION ETC              | 4200                     | 92.2                                   | 97.2                                   | 99.1                                   |
|                  | THEFT                           | 4300                     | 331.1                                  | 348.6                                  | 343.3                                  |
|                  | RECEIVING                       | 4400                     | 6.8                                    | 6.4                                    | 6.3                                    |
|                  | FRAUD                           | 4500                     | 55.7                                   | 52.1                                   | 55.2                                   |
| DISHONESTY       |                                 |                          | 644.4                                  | 660.1                                  | 657.1                                  |
| Offence Category | Offence Class                   | Offence<br>Class<br>Code | Recorded per<br>10,000 pop<br>20002001 | Recorded per<br>10,000 pop<br>20012002 | Recorded per<br>10,000 pop<br>20022003 |
| PROPERTY DAMAGE  | DESTRUCTION OF PROPERTY         | 5100                     | 104.1                                  | 105.0                                  | 105.2                                  |
|                  | ENDANGERING                     | 5200                     | 0.5                                    | 0.7                                    | 0.7                                    |
| PROPERTY DAMAGE  |                                 |                          | 104.6                                  | 105.7                                  | 106.0                                  |
| Offence Category | Offence Class                   | Offence<br>Class<br>Code | Recorded per<br>10,000 pop<br>20002001 | Recorded per<br>10,000 pop<br>20012002 | Recorded per<br>10,000 pop<br>20022003 |
| PROPERTY ABUSES  | TRESPASS                        | 6100                     | 33.4                                   | 35.2                                   | 35.2                                   |
|                  | LITTERING                       | 6200                     | 1.3                                    | 1.2                                    | 1.0                                    |
|                  | ANIMALS                         | 6300                     | 1.1                                    | 1.2                                    | 1.0                                    |
|                  | POSTAL/RAIL/FIRE SERVICE ABUSES | 6500                     | 11.7                                   | 13.5                                   | 10.9                                   |
|                  | ARMS ACT OFFENCES               | 6800                     | 6.2                                    | 6.2                                    | 6.7                                    |
| PROPERTY ABUSES  |                                 |                          | 53.7                                   | 57.3                                   | 54.7                                   |
| Offence Category | Offence Class                   | Offence<br>Class<br>Code | Recorded per<br>10,000 pop<br>20002001 | Recorded per<br>10,000 pop<br>20012002 | Recorded per<br>10,000 pop<br>20022003 |
| ADMINISTRATIVE   | AGAINST JUSTICE                 | 7100                     | 28.0                                   | 29.5                                   | 30.9                                   |
|                  | BIRTHS/DEATHS AND MARRIAGES     | 7200                     | 0.0                                    | 0.1                                    | 0.0                                    |
|                  | IMMIGRATION                     | 7300                     | 3.1                                    | 2.2                                    | 2.5                                    |
|                  | RACIAL                          | 7400                     | 0.0                                    | 0.0                                    | 0.0                                    |
|                  | AGAINST NATIONAL INTEREST       | 7500                     | 0.0                                    | 0.1                                    | 0.0                                    |
|                  | BY - LAWS BREACHES              | 7600                     | 2.3                                    | 3.5                                    | 8.1                                    |
| ADMINISTRATIVE   |                                 |                          | 33.5                                   | 35.3                                   | 41.5                                   |

TOTAL

1,120.8

1,126.9

1,096.7