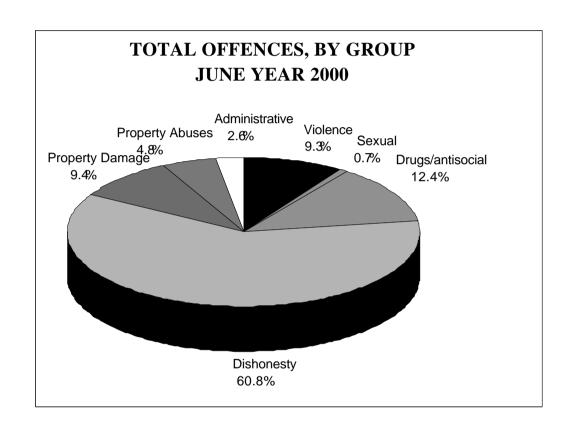

# PROPORTION OF TOTAL RECORDED CRIME BY GROUP Years ended 30 June

| CRIME GROUP      | 1997/98<br>% | 1998/99 | 1999/00<br>% |  |
|------------------|--------------|---------|--------------|--|
| Violence         | 8.6          | 8.8     | 9.3          |  |
| Sexual           | 0.7          | 0.7     | 0.7          |  |
| Drugs/antisocial | 12.0         | 12.6    | 12.4         |  |
| Dishonesty       | 63.0         | 62.5    | 60.8         |  |
| Property Damage  | 8.6          | 8.4     | 9.4          |  |
| Property Abuses  | 4.8          | 4.4     | 4.8          |  |
| Administrative   | 2.4          | 2.5     | 2.6          |  |
| TOTAL            | 100          | 100     | 100          |  |